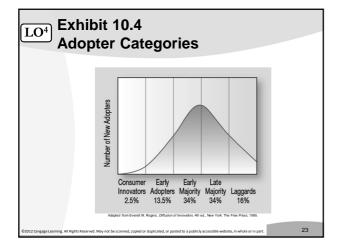

| _ife Cycle            | Categoria                                                                                  |                                                                                          |                             |
|-----------------------|--------------------------------------------------------------------------------------------|------------------------------------------------------------------------------------------|-----------------------------|
|                       | Under 35 Years                                                                             | 35 - 64 Years                                                                            | Older than 64 Years         |
| One-adult household   | Bachelor 1