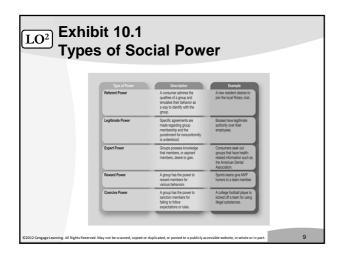

| _ife Cycle            | Categoria                                                                                  |                                                                                          |                             |
|-----------------------|--------------------------------------------------------------------------------------------|------------------------------------------------------------------------------------------|-----------------------------|
|                       | Under 35 Years                                                                             | 35 - 64 Years                                                                            | Older than 64 Years         |
| One-adult household   | Bachelor 1